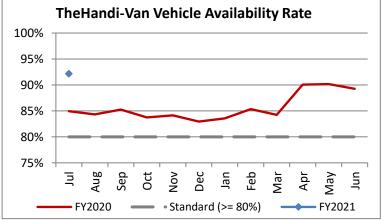

| Key Performance Indicators (KPI)               | July     | July    | Percent | 1 Month  | 1 Month | Percent |          |
|------------------------------------------------|----------|---------|---------|----------|---------|---------|----------|
|                                                | 2020     | 2019    | Change  | FY2021   | FY2020  | Change  | Goals    |
| Total Monthly Ridership                        | 52,923   | 101,431 | -47.82% | 52,923   | 101,431 | -47.82% |          |
| Average Weekday Ridership                      | 1,980    | 3,943   | -49.79% | 1,980    | 3,943   | -49.79% |          |
| Unique Riders During the Period                | 3,747    | 5,952   | -37.05% | 3,747    | 5,952   | -37.05% |          |
| Cost per Revenue Hour                          | \$110.20 | \$88.65 | 24.31%  | \$110.20 | \$88.65 | 24.31%  | <=\$90   |
| Cost per Trip                                  | \$66.89  | \$40.77 | 64.07%  | \$66.89  | \$40.77 | 64.07%  | <=\$39   |
| Cost per Revenue Mile                          | \$7.60   | \$5.87  | 29.49%  | \$7.60   | \$5.87  | 29.49%  | <=\$6.20 |
| Trips per Revenue Hour                         | 1.65     | 2.17    | -24.23% | 1.65     | 2.17    | -24.23% | >=2.2    |
| Farebox Recovery                               | 4.83%    | 4.14%   | 0.70%   | 4.83%    | 4.14%   | 0.70%   | 8%       |
| Very Early Trips (>30 Minutes)                 | 0.07%    | 0.12%   | -0.05%  | 0.07%    | 0.12%   | -0.05%  | <1%      |
| Very Early Trips & Early Trips (>10 Minutes)   | 1.56%    | 2.00%   | -0.44%  | 1.56%    | 2.00%   | -0.44%  | <2%      |
| On-Time and Early Trips                        | 98.27%   | 89.56%  | 8.72%   | 98.27%   | 89.56%  | 8.72%   | >=90%    |
| Early Departure or On-Time Percentage          | 96.71%   | 87.56%  | 9.15%   | 96.71%   | 87.56%  | 9.15%   | >=90%    |
| On-Time Trips (Within 0-30 Min Window)         | 78.45%   | 76.20%  | 2.25%   | 78.45%   | 76.20%  | 2.25%   |          |
| Very Late Trips (>30 Minutes)                  | 0.03%    | 0.74%   | -0.71%  | 0.03%    | 0.74%   | -0.71%  | <1%      |
| Desired Arrival Time Trip OTP (Within 45 Mins) | 61.74%   | 64.75%  | -3.01%  | 61.74%   | 64.75%  | -3.01%  | >90%     |
| Comparative Trip Length Analysis               | 89.26%   | 71.27%  | 18.00%  | 89.26%   | 71.27%  | 18.00%  | 50%      |
| Excessive Trip Length                          | 0.05%    | 1.17%   | -1.12%  | 0.05%    | 1.17%   | -1.12%  | 1%       |
| No Show / Late Cancellation Rate               | 9.20%    | 6.82%   | 2.38%   | 9.20%    | 6.82%   | 2.38%   | <5%      |
| Advance Cancellation Rate                      | 21.60%   | 22.78%  | -1.18%  | 21.60%   | 22.78%  | -1.18%  | <15%     |
| Missed Trip Rate                               | 0.04%    | 0.35%   | -0.31%  | 0.04%    | 0.35%   | -0.31%  | <.5%     |
| Complaint Rate (Complaints per 1,000 Trips)    | 1.39     | 1.58    | -12.33% | 1.39     | 1.58    | -12.33% | <=1.5    |
| Calls Answered Within 5 Minutes                | 95.59%   | 52.75%  | 42.84%  | 95.59%   | 52.75%  | 42.84%  | 95%      |
| Vehicle Availability                           | 92.17%   | 84.94%  | 7.23%   | 92.17%   | 84.94%  | 7.23%   | >=80%    |