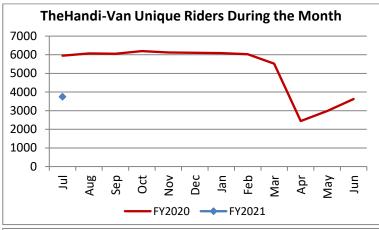

| Key Performance Indicators (KPI)               | July     | July    | Percent | 1 Month  | 1 Month | Percent |          |
|------------------------------------------------|----------|---------|---------|----------|---------|---------|----------|
|                                                | 2020     | 2019    | Change  | FY2021   | FY2020  | Change  | Goals    |
| Total Monthly Ridership                        | 52,923   | 101,431 | -47.82% | 52,923   | 101,431 | -47.82% |          |
| Average Weekday Ridership                      | 1,980    | 3,943   | -49.79% | 1,980    | 3,943   | -49.79% |          |
| Unique Riders During the Period                | 3,747    | 5,952   | -37.05% | 3,747    | 5,952   | -37.05% |          |
| Cost per Revenue Hour                          | \$110.20 | \$88.65 | 24.31%  | \$110.20 | \$88.65 | 24.31%  | <=\$90   |
| Cost per Trip                                  | \$66.89  | \$40.77 | 64.07%  | \$66.89  | \$40.77 | 64.07%  | <=\$39   |
| Cost per Revenue Mile                          | \$7.60   | \$5.87  | 29.49%  | \$7.60   | \$5.87  | 29.49%  | <=\$6.20 |
| Trips per Revenue Hour                         | 1.65     | 2.17    | -24.23% | 1.65     | 2.17    | -24.23% | >=2.2    |
| Farebox Recovery                               | 4.83%    | 4.14%   | 0.70%   | 4.83%    | 4.14%   | 0.70%   | 8%       |
| Very Early Trips (>30 Minutes)                 | 0.07%    | 0.12%   | -0.05%  | 0.07%    | 0.12%   | -0.05%  | <1%      |
| Very Early Trips & Early Trips (>10 Minutes)   | 1.56%    | 2.00%   | -0.44%  | 1.56%    | 2.00%   | -0.44%  | <2%      |
| On-Time and Early Trips                        | 98.27%   | 89.56%  | 8.72%   | 98.27%   | 89.56%  | 8.72%   | >=90%    |
| Early Departure or On-Time Percentage          | 96.71%   | 87.56%  | 9.15%   | 96.71%   | 87.56%  | 9.15%   | >=90%    |
| On-Time Trips (Within 0-30 Min Window)         | 78.45%   | 76.20%  | 2.25%   | 78.45%   | 76.20%  | 2.25%   |          |
| Very Late Trips (>30 Minutes)                  | 0.03%    | 0.74%   | -0.71%  | 0.03%    | 0.74%   | -0.71%  | <1%      |
| Desired Arrival Time Trip OTP (Within 45 Mins) | 61.74%   | 64.75%  | -3.01%  | 61.74%   | 64.75%  | -3.01%  | >90%     |
| Comparative Trip Length Analysis               | 89.26%   | 71.27%  | 18.00%  | 89.26%   | 71.27%  | 18.00%  | 50%      |
| Excessive Trip Length                          | 0.05%    | 1.17%   | -1.12%  | 0.05%    | 1.17%   | -1.12%  | 1%       |
| No Show / Late Cancellation Rate               | 9.20%    | 6.82%   | 2.38%   | 9.20%    | 6.82%   | 2.38%   | <5%      |
| Advance Cancellation Rate                      | 21.60%   | 22.78%  | -1.18%  | 21.60%   | 22.78%  | -1.18%  | <15%     |
| Missed Trip Rate                               | 0.04%    | 0.35%   | -0.31%  | 0.04%    | 0.35%   | -0.31%  | <.5%     |
| Complaint Rate (Complaints per 1,000 Trips)    | 1.39     | 1.58    | -12.33% | 1.39     | 1.58    | -12.33% | <=1.5    |
| Calls Answered Within 5 Minutes                | 95.59%   | 52.75%  | 42.84%  | 95.59%   | 52.75%  | 42.84%  | 95%      |
| Vehicle Availability                           | 92.17%   | 84.94%  | 7.23%   | 92.17%   | 84.94%  | 7.23%   | >=80%    |