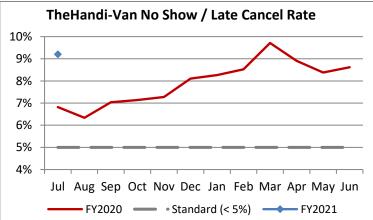

| Key Performance Indicators (KPI)               | July     | July    | Percent | 1 Month  | 1 Month | Percent |          |
|------------------------------------------------|----------|---------|---------|----------|---------|---------|----------|
|                                                | 2020     | 2019    | Change  | FY2021   | FY2020  | Change  | Goals    |
| Total Monthly Ridership                        | 52,923   | 101,431 | -47.82% | 52,923   | 101,431 | -47.82% |          |
| Average Weekday Ridership                      | 1,980    | 3,943   | -49.79% | 1,980    | 3,943   | -49.79% |          |
| Unique Riders During the Period                | 3,747    | 5,952   | -37.05% | 3,747    | 5,952   | -37.05% |          |
| Cost per Revenue Hour                          | \$110.20 | \$88.65 | 24.31%  | \$110.20 | \$88.65 | 24.31%  | <=\$90   |
| Cost per Trip                                  | \$66.89  | \$40.77 | 64.07%  | \$66.89  | \$40.77 | 64.07%  | <=\$39   |
| Cost per Revenue Mile                          | \$7.60   | \$5.87  | 29.49%  | \$7.60   | \$5.87  | 29.49%  | <=\$6.20 |
| Trips per Revenue Hour                         | 1.65     | 2.17    | -24.23% | 1.65     | 2.17    | -24.23% | >=2.2    |
| Farebox Recovery                               | 4.83%    | 4.14%   | 0.70%   | 4.83%    | 4.14%   | 0.70%   | 8%       |
| Very Early Trips (>30 Minutes)                 | 0.07%    | 0.12%   | -0.05%  | 0.07%    | 0.12%   | -0.05%  | <1%      |
| Very Early Trips & Early Trips (>10 Minutes)   | 1.56%    | 2.00%   | -0.44%  | 1.56%    | 2.00%   | -0.44%  | <2%      |
| On-Time and Early Trips                        | 98.27%   | 89.56%  | 8.72%   | 98.27%   | 89.56%  | 8.72%   | >=90%    |
| Early Departure or On-Time Percentage          | 96.71%   | 87.56%  | 9.15%   | 96.71%   | 87.56%  | 9.15%   | >=90%    |
| On-Time Trips (Within 0-30 Min Window)         | 78.45%   | 76.20%  | 2.25%   | 78.45%   | 76.20%  | 2.25%   |          |
| Very Late Trips (>30 Minutes)                  | 0.03%    | 0.74%   | -0.71%  | 0.03%    | 0.74%   | -0.71%  | <1%      |
| Desired Arrival Time Trip OTP (Within 45 Mins) | 61.74%   | 64.75%  | -3.01%  | 61.74%   | 64.75%  | -3.01%  | >90%     |
| Comparative Trip Length Analysis               | 89.26%   | 71.27%  | 18.00%  | 89.26%   | 71.27%  | 18.00%  | 50%      |
| Excessive Trip Length                          | 0.05%    | 1.17%   | -1.12%  | 0.05%    | 1.17%   | -1.12%  | 1%       |
| No Show / Late Cancellation Rate               | 9.20%    | 6.82%   | 2.38%   | 9.20%    | 6.82%   | 2.38%   | <5%      |
| Advance Cancellation Rate                      | 21.60%   | 22.78%  | -1.18%  | 21.60%   | 22.78%  | -1.18%  | <15%     |
| Missed Trip Rate                               | 0.04%    | 0.35%   | -0.31%  | 0.04%    | 0.35%   | -0.31%  | <.5%     |
| Complaint Rate (Complaints per 1,000 Trips)    | 1.39     | 1.58    | -12.33% | 1.39     | 1.58    | -12.33% | <=1.5    |
| Calls Answered Within 5 Minutes                | 95.59%   | 52.75%  | 42.84%  | 95.59%   | 52.75%  | 42.84%  | 95%      |
| Vehicle Availability                           | 92.17%   | 84.94%  | 7.23%   | 92.17%   | 84.94%  | 7.23%   | >=80%    |