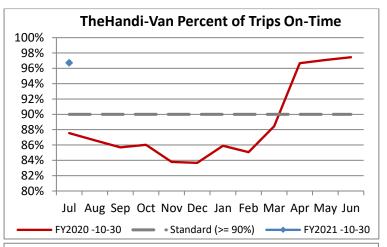

| Key Performance Indicators (KPI)               | July     | July    | Percent | 1 Month  | 1 Month | Percent |          |
|------------------------------------------------|----------|---------|---------|----------|---------|---------|----------|
|                                                | 2020     | 2019    | Change  | FY2021   | FY2020  | Change  | Goals    |
| Total Monthly Ridership                        | 52,923   | 101,431 | -47.82% | 52,923   | 101,431 | -47.82% |          |
| Average Weekday Ridership                      | 1,980    | 3,943   | -49.79% | 1,980    | 3,943   | -49.79% |          |
| Unique Riders During the Period                | 3,747    | 5,952   | -37.05% | 3,747    | 5,952   | -37.05% |          |
| Cost per Revenue Hour                          | \$110.20 | \$88.65 | 24.31%  | \$110.20 | \$88.65 | 24.31%  | <=\$90   |
| Cost per Trip                                  | \$66.89  | \$40.77 | 64.07%  | \$66.89  | \$40.77 | 64.07%  | <=\$39   |
| Cost per Revenue Mile                          | \$7.60   | \$5.87  | 29.49%  | \$7.60   | \$5.87  | 29.49%  | <=\$6.20 |
| Trips per Revenue Hour                         | 1.65     | 2.17    | -24.23% | 1.65     | 2.17    | -24.23% | >=2.2    |
| Farebox Recovery                               | 4.83%    | 4.14%   | 0.70%   | 4.83%    | 4.14%   | 0.70%   | 8%       |
| Very Early Trips (>30 Minutes)                 | 0.07%    | 0.12%   | -0.05%  | 0.07%    | 0.12%   | -0.05%  | <1%      |
| Very Early Trips & Early Trips (>10 Minutes)   | 1.56%    | 2.00%   | -0.44%  | 1.56%    | 2.00%   | -0.44%  | <2%      |
| On-Time and Early Trips                        | 98.27%   | 89.56%  | 8.72%   | 98.27%   | 89.56%  | 8.72%   | >=90%    |
| Early Departure or On-Time Percentage          | 96.71%   | 87.56%  | 9.15%   | 96.71%   | 87.56%  | 9.15%   | >=90%    |
| On-Time Trips (Within 0-30 Min Window)         | 78.45%   | 76.20%  | 2.25%   | 78.45%   | 76.20%  | 2.25%   |          |
| Very Late Trips (>30 Minutes)                  | 0.03%    | 0.74%   | -0.71%  | 0.03%    | 0.74%   | -0.71%  | <1%      |
| Desired Arrival Time Trip OTP (Within 45 Mins) | 61.74%   | 64.75%  | -3.01%  | 61.74%   | 64.75%  | -3.01%  | >90%     |
| Comparative Trip Length Analysis               | 89.26%   | 71.27%  | 18.00%  | 89.26%   | 71.27%  | 18.00%  | 50%      |
| Excessive Trip Length                          | 0.05%    | 1.17%   | -1.12%  | 0.05%    | 1.17%   | -1.12%  | 1%       |
| No Show / Late Cancellation Rate               | 9.20%    | 6.82%   | 2.38%   | 9.20%    | 6.82%   | 2.38%   | <5%      |
| Advance Cancellation Rate                      | 21.60%   | 22.78%  | -1.18%  | 21.60%   | 22.78%  | -1.18%  | <15%     |
| Missed Trip Rate                               | 0.04%    | 0.35%   | -0.31%  | 0.04%    | 0.35%   | -0.31%  | <.5%     |
| Complaint Rate (Complaints per 1,000 Trips)    | 1.39     | 1.58    | -12.33% | 1.39     | 1.58    | -12.33% | <=1.5    |
| Calls Answered Within 5 Minutes                | 95.59%   | 52.75%  | 42.84%  | 95.59%   | 52.75%  | 42.84%  | 95%      |
| Vehicle Availability                           | 92.17%   | 84.94%  | 7.23%   | 92.17%   | 84.94%  | 7.23%   | >=80%    |