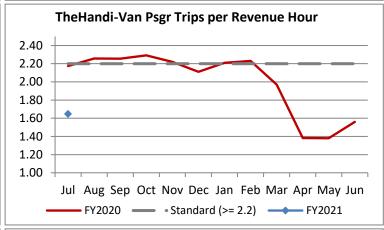

| Key Performance Indicators (KPI)               | July     | July    | Percent | 1 Month  | 1 Month | Percent |          |
|------------------------------------------------|----------|---------|---------|----------|---------|---------|----------|
|                                                | 2020     | 2019    | Change  | FY2021   | FY2020  | Change  | Goals    |
| Total Monthly Ridership                        | 52,923   | 101,431 | -47.82% | 52,923   | 101,431 | -47.82% |          |
| Average Weekday Ridership                      | 1,980    | 3,943   | -49.79% | 1,980    | 3,943   | -49.79% |          |
| Unique Riders During the Period                | 3,747    | 5,952   | -37.05% | 3,747    | 5,952   | -37.05% |          |
| Cost per Revenue Hour                          | \$110.20 | \$88.65 | 24.31%  | \$110.20 | \$88.65 | 24.31%  | <=\$90   |
| Cost per Trip                                  | \$66.89  | \$40.77 | 64.07%  | \$66.89  | \$40.77 | 64.07%  | <=\$39   |
| Cost per Revenue Mile                          | \$7.60   | \$5.87  | 29.49%  | \$7.60   | \$5.87  | 29.49%  | <=\$6.20 |
| Trips per Revenue Hour                         | 1.65     | 2.17    | -24.23% | 1.65     | 2.17    | -24.23% | >=2.2    |
| Farebox Recovery                               | 4.83%    | 4.14%   | 0.70%   | 4.83%    | 4.14%   | 0.70%   | 8%       |
| Very Early Trips (>30 Minutes)                 | 0.07%    | 0.12%   | -0.05%  | 0.07%    | 0.12%   | -0.05%  | <1%      |
| Very Early Trips & Early Trips (>10 Minutes)   | 1.56%    | 2.00%   | -0.44%  | 1.56%    | 2.00%   | -0.44%  | <2%      |
| On-Time and Early Trips                        | 98.27%   | 89.56%  | 8.72%   | 98.27%   | 89.56%  | 8.72%   | >=90%    |
| Early Departure or On-Time Percentage          | 96.71%   | 87.56%  | 9.15%   | 96.71%   | 87.56%  | 9.15%   | >=90%    |
| On-Time Trips (Within 0-30 Min Window)         | 78.45%   | 76.20%  | 2.25%   | 78.45%   | 76.20%  | 2.25%   |          |
| Very Late Trips (>30 Minutes)                  | 0.03%    | 0.74%   | -0.71%  | 0.03%    | 0.74%   | -0.71%  | <1%      |
| Desired Arrival Time Trip OTP (Within 45 Mins) | 61.74%   | 64.75%  | -3.01%  | 61.74%   | 64.75%  | -3.01%  | >90%     |
| Comparative Trip Length Analysis               | 89.26%   | 71.27%  | 18.00%  | 89.26%   | 71.27%  | 18.00%  | 50%      |
| Excessive Trip Length                          | 0.05%    | 1.17%   | -1.12%  | 0.05%    | 1.17%   | -1.12%  | 1%       |
| No Show / Late Cancellation Rate               | 9.20%    | 6.82%   | 2.38%   | 9.20%    | 6.82%   | 2.38%   | <5%      |
| Advance Cancellation Rate                      | 21.60%   | 22.78%  | -1.18%  | 21.60%   | 22.78%  | -1.18%  | <15%     |
| Missed Trip Rate                               | 0.04%    | 0.35%   | -0.31%  | 0.04%    | 0.35%   | -0.31%  | <.5%     |
| Complaint Rate (Complaints per 1,000 Trips)    | 1.39     | 1.58    | -12.33% | 1.39     | 1.58    | -12.33% | <=1.5    |
| Calls Answered Within 5 Minutes                | 95.59%   | 52.75%  | 42.84%  | 95.59%   | 52.75%  | 42.84%  | 95%      |
| Vehicle Availability                           | 92.17%   | 84.94%  | 7.23%   | 92.17%   | 84.94%  | 7.23%   | >=80%    |