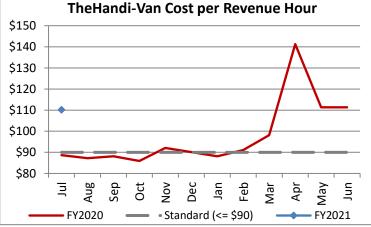

| Key Performance Indicators (KPI)               | July     | July    | Percent | 1 Month  | 1 Month | Percent |          |
|------------------------------------------------|----------|---------|---------|----------|---------|---------|----------|
|                                                | 2020     | 2019    | Change  | FY2021   | FY2020  | Change  | Goals    |
| Total Monthly Ridership                        | 52,923   | 101,431 | -47.82% | 52,923   | 101,431 | -47.82% |          |
| Average Weekday Ridership                      | 1,980    | 3,943   | -49.79% | 1,980    | 3,943   | -49.79% |          |
| Unique Riders During the Period                | 3,747    | 5,952   | -37.05% | 3,747    | 5,952   | -37.05% |          |
| Cost per Revenue Hour                          | \$110.20 | \$88.65 | 24.31%  | \$110.20 | \$88.65 | 24.31%  | <=\$90   |
| Cost per Trip                                  | \$66.89  | \$40.77 | 64.07%  | \$66.89  | \$40.77 | 64.07%  | <=\$39   |
| Cost per Revenue Mile                          | \$7.60   | \$5.87  | 29.49%  | \$7.60   | \$5.87  | 29.49%  | <=\$6.20 |
| Trips per Revenue Hour                         | 1.65     | 2.17    | -24.23% | 1.65     | 2.17    | -24.23% | >=2.2    |
| Farebox Recovery                               | 4.83%    | 4.14%   | 0.70%   | 4.83%    | 4.14%   | 0.70%   | 8%       |
| Very Early Trips (>30 Minutes)                 | 0.07%    | 0.12%   | -0.05%  | 0.07%    | 0.12%   | -0.05%  | <1%      |
| Very Early Trips & Early Trips (>10 Minutes)   | 1.56%    | 2.00%   | -0.44%  | 1.56%    | 2.00%   | -0.44%  | <2%      |
| On-Time and Early Trips                        | 98.27%   | 89.56%  | 8.72%   | 98.27%   | 89.56%  | 8.72%   | >=90%    |
| Early Departure or On-Time Percentage          | 96.71%   | 87.56%  | 9.15%   | 96.71%   | 87.56%  | 9.15%   | >=90%    |
| On-Time Trips (Within 0-30 Min Window)         | 78.45%   | 76.20%  | 2.25%   | 78.45%   | 76.20%  | 2.25%   |          |
| Very Late Trips (>30 Minutes)                  | 0.03%    | 0.74%   | -0.71%  | 0.03%    | 0.74%   | -0.71%  | <1%      |
| Desired Arrival Time Trip OTP (Within 45 Mins) | 61.74%   | 64.75%  | -3.01%  | 61.74%   | 64.75%  | -3.01%  | >90%     |
| Comparative Trip Length Analysis               | 89.26%   | 71.27%  | 18.00%  | 89.26%   | 71.27%  | 18.00%  | 50%      |
| Excessive Trip Length                          | 0.05%    | 1.17%   | -1.12%  | 0.05%    | 1.17%   | -1.12%  | 1%       |
| No Show / Late Cancellation Rate               | 9.20%    | 6.82%   | 2.38%   | 9.20%    | 6.82%   | 2.38%   | <5%      |
| Advance Cancellation Rate                      | 21.60%   | 22.78%  | -1.18%  | 21.60%   | 22.78%  | -1.18%  | <15%     |
| Missed Trip Rate                               | 0.04%    | 0.35%   | -0.31%  | 0.04%    | 0.35%   | -0.31%  | <.5%     |
| Complaint Rate (Complaints per 1,000 Trips)    | 1.39     | 1.58    | -12.33% | 1.39     | 1.58    | -12.33% | <=1.5    |
| Calls Answered Within 5 Minutes                | 95.59%   | 52.75%  | 42.84%  | 95.59%   | 52.75%  | 42.84%  | 95%      |
| Vehicle Availability                           | 92.17%   | 84.94%  | 7.23%   | 92.17%   | 84.94%  | 7.23%   | >=80%    |