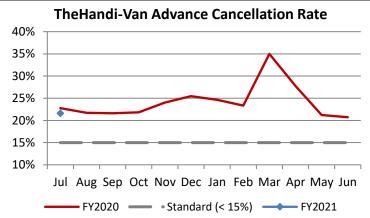

| Key Performance Indicators (KPI)               | July     | July    | Percent | 1 Month  | 1 Month | Percent |          |
|------------------------------------------------|----------|---------|---------|----------|---------|---------|----------|
|                                                | 2020     | 2019    | Change  | FY2021   | FY2020  | Change  | Goals    |
| Total Monthly Ridership                        | 52,923   | 101,431 | -47.82% | 52,923   | 101,431 | -47.82% |          |
| Average Weekday Ridership                      | 1,980    | 3,943   | -49.79% | 1,980    | 3,943   | -49.79% |          |
| Unique Riders During the Period                | 3,747    | 5,952   | -37.05% | 3,747    | 5,952   | -37.05% |          |
| Cost per Revenue Hour                          | \$110.20 | \$88.65 | 24.31%  | \$110.20 | \$88.65 | 24.31%  | <=\$90   |
| Cost per Trip                                  | \$66.89  | \$40.77 | 64.07%  | \$66.89  | \$40.77 | 64.07%  | <=\$39   |
| Cost per Revenue Mile                          | \$7.60   | \$5.87  | 29.49%  | \$7.60   | \$5.87  | 29.49%  | <=\$6.20 |
| Trips per Revenue Hour                         | 1.65     | 2.17    | -24.23% | 1.65     | 2.17    | -24.23% | >=2.2    |
| Farebox Recovery                               | 4.83%    | 4.14%   | 0.70%   | 4.83%    | 4.14%   | 0.70%   | 8%       |
| Very Early Trips (>30 Minutes)                 | 0.07%    | 0.12%   | -0.05%  | 0.07%    | 0.12%   | -0.05%  | <1%      |
| Very Early Trips & Early Trips (>10 Minutes)   | 1.56%    | 2.00%   | -0.44%  | 1.56%    | 2.00%   | -0.44%  | <2%      |
| On-Time and Early Trips                        | 98.27%   | 89.56%  | 8.72%   | 98.27%   | 89.56%  | 8.72%   | >=90%    |
| Early Departure or On-Time Percentage          | 96.71%   | 87.56%  | 9.15%   | 96.71%   | 87.56%  | 9.15%   | >=90%    |
| On-Time Trips (Within 0-30 Min Window)         | 78.45%   | 76.20%  | 2.25%   | 78.45%   | 76.20%  | 2.25%   |          |
| Very Late Trips (>30 Minutes)                  | 0.03%    | 0.74%   | -0.71%  | 0.03%    | 0.74%   | -0.71%  | <1%      |
| Desired Arrival Time Trip OTP (Within 45 Mins) | 61.74%   | 64.75%  | -3.01%  | 61.74%   | 64.75%  | -3.01%  | >90%     |
| Comparative Trip Length Analysis               | 89.26%   | 71.27%  | 18.00%  | 89.26%   | 71.27%  | 18.00%  | 50%      |
| Excessive Trip Length                          | 0.05%    | 1.17%   | -1.12%  | 0.05%    | 1.17%   | -1.12%  | 1%       |
| No Show / Late Cancellation Rate               | 9.20%    | 6.82%   | 2.38%   | 9.20%    | 6.82%   | 2.38%   | <5%      |
| Advance Cancellation Rate                      | 21.60%   | 22.78%  | -1.18%  | 21.60%   | 22.78%  | -1.18%  | <15%     |
| Missed Trip Rate                               | 0.04%    | 0.35%   | -0.31%  | 0.04%    | 0.35%   | -0.31%  | <.5%     |
| Complaint Rate (Complaints per 1,000 Trips)    | 1.39     | 1.58    | -12.33% | 1.39     | 1.58    | -12.33% | <=1.5    |
| Calls Answered Within 5 Minutes                | 95.59%   | 52.75%  | 42.84%  | 95.59%   | 52.75%  | 42.84%  | 95%      |
| Vehicle Availability                           | 92.17%   | 84.94%  | 7.23%   | 92.17%   | 84.94%  | 7.23%   | >=80%    |