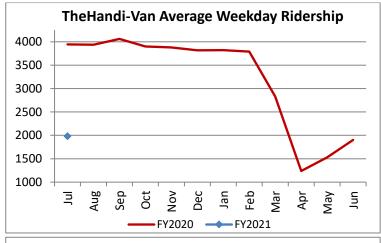

| Key Performance Indicators (KPI)               | July     | July    | Percent | 1 Month  | 1 Month | Percent |          |
|------------------------------------------------|----------|---------|---------|----------|---------|---------|----------|
|                                                | 2020     | 2019    | Change  | FY2021   | FY2020  | Change  | Goals    |
| Total Monthly Ridership                        | 52,923   | 101,431 | -47.82% | 52,923   | 101,431 | -47.82% |          |
| Average Weekday Ridership                      | 1,980    | 3,943   | -49.79% | 1,980    | 3,943   | -49.79% |          |
| Unique Riders During the Period                | 3,747    | 5,952   | -37.05% | 3,747    | 5,952   | -37.05% |          |
| Cost per Revenue Hour                          | \$110.20 | \$88.65 | 24.31%  | \$110.20 | \$88.65 | 24.31%  | <=\$90   |
| Cost per Trip                                  | \$66.89  | \$40.77 | 64.07%  | \$66.89  | \$40.77 | 64.07%  | <=\$39   |
| Cost per Revenue Mile                          | \$7.60   | \$5.87  | 29.49%  | \$7.60   | \$5.87  | 29.49%  | <=\$6.20 |
| Trips per Revenue Hour                         | 1.65     | 2.17    | -24.23% | 1.65     | 2.17    | -24.23% | >=2.2    |
| Farebox Recovery                               | 4.83%    | 4.14%   | 0.70%   | 4.83%    | 4.14%   | 0.70%   | 8%       |
| Very Early Trips (>30 Minutes)                 | 0.07%    | 0.12%   | -0.05%  | 0.07%    | 0.12%   | -0.05%  | <1%      |
| Very Early Trips & Early Trips (>10 Minutes)   | 1.56%    | 2.00%   | -0.44%  | 1.56%    | 2.00%   | -0.44%  | <2%      |
| On-Time and Early Trips                        | 98.27%   | 89.56%  | 8.72%   | 98.27%   | 89.56%  | 8.72%   | >=90%    |
| Early Departure or On-Time Percentage          | 96.71%   | 87.56%  | 9.15%   | 96.71%   | 87.56%  | 9.15%   | >=90%    |
| On-Time Trips (Within 0-30 Min Window)         | 78.45%   | 76.20%  | 2.25%   | 78.45%   | 76.20%  | 2.25%   |          |
| Very Late Trips (>30 Minutes)                  | 0.03%    | 0.74%   | -0.71%  | 0.03%    | 0.74%   | -0.71%  | <1%      |
| Desired Arrival Time Trip OTP (Within 45 Mins) | 61.74%   | 64.75%  | -3.01%  | 61.74%   | 64.75%  | -3.01%  | >90%     |
| Comparative Trip Length Analysis               | 89.26%   | 71.27%  | 18.00%  | 89.26%   | 71.27%  | 18.00%  | 50%      |
| Excessive Trip Length                          | 0.05%    | 1.17%   | -1.12%  | 0.05%    | 1.17%   | -1.12%  | 1%       |
| No Show / Late Cancellation Rate               | 9.20%    | 6.82%   | 2.38%   | 9.20%    | 6.82%   | 2.38%   | <5%      |
| Advance Cancellation Rate                      | 21.60%   | 22.78%  | -1.18%  | 21.60%   | 22.78%  | -1.18%  | <15%     |
| Missed Trip Rate                               | 0.04%    | 0.35%   | -0.31%  | 0.04%    | 0.35%   | -0.31%  | <.5%     |
| Complaint Rate (Complaints per 1,000 Trips)    | 1.39     | 1.58    | -12.33% | 1.39     | 1.58    | -12.33% | <=1.5    |
| Calls Answered Within 5 Minutes                | 95.59%   | 52.75%  | 42.84%  | 95.59%   | 52.75%  | 42.84%  | 95%      |
| Vehicle Availability                           | 92.17%   | 84.94%  | 7.23%   | 92.17%   | 84.94%  | 7.23%   | >=80%    |