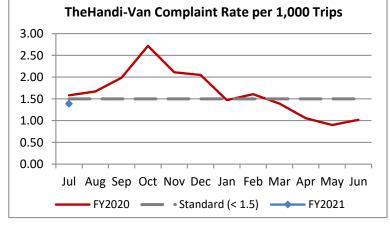

| Key Performance Indicators (KPI)               | July     | July    | Percent | 1 Month  | 1 Month | Percent |          |
|------------------------------------------------|----------|---------|---------|----------|---------|---------|----------|
|                                                | 2020     | 2019    | Change  | FY2021   | FY2020  | Change  | Goals    |
| Total Monthly Ridership                        | 52,923   | 101,431 | -47.82% | 52,923   | 101,431 | -47.82% |          |
| Average Weekday Ridership                      | 1,980    | 3,943   | -49.79% | 1,980    | 3,943   | -49.79% |          |
| Unique Riders During the Period                | 3,747    | 5,952   | -37.05% | 3,747    | 5,952   | -37.05% |          |
| Cost per Revenue Hour                          | \$110.20 | \$88.65 | 24.31%  | \$110.20 | \$88.65 | 24.31%  | <=\$90   |
| Cost per Trip                                  | \$66.89  | \$40.77 | 64.07%  | \$66.89  | \$40.77 | 64.07%  | <=\$39   |
| Cost per Revenue Mile                          | \$7.60   | \$5.87  | 29.49%  | \$7.60   | \$5.87  | 29.49%  | <=\$6.20 |
| Trips per Revenue Hour                         | 1.65     | 2.17    | -24.23% | 1.65     | 2.17    | -24.23% | >=2.2    |
| Farebox Recovery                               | 4.83%    | 4.14%   | 0.70%   | 4.83%    | 4.14%   | 0.70%   | 8%       |
| Very Early Trips (>30 Minutes)                 | 0.07%    | 0.12%   | -0.05%  | 0.07%    | 0.12%   | -0.05%  | <1%      |
| Very Early Trips & Early Trips (>10 Minutes)   | 1.56%    | 2.00%   | -0.44%  | 1.56%    | 2.00%   | -0.44%  | <2%      |
| On-Time and Early Trips                        | 98.27%   | 89.56%  | 8.72%   | 98.27%   | 89.56%  | 8.72%   | >=90%    |
| Early Departure or On-Time Percentage          | 96.71%   | 87.56%  | 9.15%   | 96.71%   | 87.56%  | 9.15%   | >=90%    |
| On-Time Trips (Within 0-30 Min Window)         | 78.45%   | 76.20%  | 2.25%   | 78.45%   | 76.20%  | 2.25%   |          |
| Very Late Trips (>30 Minutes)                  | 0.03%    | 0.74%   | -0.71%  | 0.03%    | 0.74%   | -0.71%  | <1%      |
| Desired Arrival Time Trip OTP (Within 45 Mins) | 61.74%   | 64.75%  | -3.01%  | 61.74%   | 64.75%  | -3.01%  | >90%     |
| Comparative Trip Length Analysis               | 89.26%   | 71.27%  | 18.00%  | 89.26%   | 71.27%  | 18.00%  | 50%      |
| Excessive Trip Length                          | 0.05%    | 1.17%   | -1.12%  | 0.05%    | 1.17%   | -1.12%  | 1%       |
| No Show / Late Cancellation Rate               | 9.20%    | 6.82%   | 2.38%   | 9.20%    | 6.82%   | 2.38%   | <5%      |
| Advance Cancellation Rate                      | 21.60%   | 22.78%  | -1.18%  | 21.60%   | 22.78%  | -1.18%  | <15%     |
| Missed Trip Rate                               | 0.04%    | 0.35%   | -0.31%  | 0.04%    | 0.35%   | -0.31%  | <.5%     |
| Complaint Rate (Complaints per 1,000 Trips)    | 1.39     | 1.58    | -12.33% | 1.39     | 1.58    | -12.33% | <=1.5    |
| Calls Answered Within 5 Minutes                | 95.59%   | 52.75%  | 42.84%  | 95.59%   | 52.75%  | 42.84%  | 95%      |
| Vehicle Availability                           | 92.17%   | 84.94%  | 7.23%   | 92.17%   | 84.94%  | 7.23%   | >=80%    |