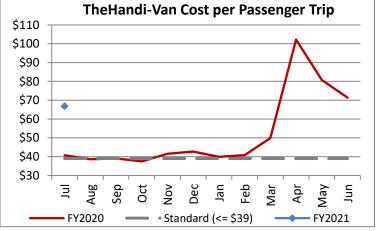

| Key Performance Indicators (KPI)               | July     | July    | Percent | 1 Month  | 1 Month | Percent |          |
|------------------------------------------------|----------|---------|---------|----------|---------|---------|----------|
|                                                | 2020     | 2019    | Change  | FY2021   | FY2020  | Change  | Goals    |
| Total Monthly Ridership                        | 52,923   | 101,431 | -47.82% | 52,923   | 101,431 | -47.82% |          |
| Average Weekday Ridership                      | 1,980    | 3,943   | -49.79% | 1,980    | 3,943   | -49.79% |          |
| Unique Riders During the Period                | 3,747    | 5,952   | -37.05% | 3,747    | 5,952   | -37.05% |          |
| Cost per Revenue Hour                          | \$110.20 | \$88.65 | 24.31%  | \$110.20 | \$88.65 | 24.31%  | <=\$90   |
| Cost per Trip                                  | \$66.89  | \$40.77 | 64.07%  | \$66.89  | \$40.77 | 64.07%  | <=\$39   |
| Cost per Revenue Mile                          | \$7.60   | \$5.87  | 29.49%  | \$7.60   | \$5.87  | 29.49%  | <=\$6.20 |
| Trips per Revenue Hour                         | 1.65     | 2.17    | -24.23% | 1.65     | 2.17    | -24.23% | >=2.2    |
| Farebox Recovery                               | 4.83%    | 4.14%   | 0.70%   | 4.83%    | 4.14%   | 0.70%   | 8%       |
| Very Early Trips (>30 Minutes)                 | 0.07%    | 0.12%   | -0.05%  | 0.07%    | 0.12%   | -0.05%  | <1%      |
| Very Early Trips & Early Trips (>10 Minutes)   | 1.56%    | 2.00%   | -0.44%  | 1.56%    | 2.00%   | -0.44%  | <2%      |
| On-Time and Early Trips                        | 98.27%   | 89.56%  | 8.72%   | 98.27%   | 89.56%  | 8.72%   | >=90%    |
| Early Departure or On-Time Percentage          | 96.71%   | 87.56%  | 9.15%   | 96.71%   | 87.56%  | 9.15%   | >=90%    |
| On-Time Trips (Within 0-30 Min Window)         | 78.45%   | 76.20%  | 2.25%   | 78.45%   | 76.20%  | 2.25%   |          |
| Very Late Trips (>30 Minutes)                  | 0.03%    | 0.74%   | -0.71%  | 0.03%    | 0.74%   | -0.71%  | <1%      |
| Desired Arrival Time Trip OTP (Within 45 Mins) | 61.74%   | 64.75%  | -3.01%  | 61.74%   | 64.75%  | -3.01%  | >90%     |
| Comparative Trip Length Analysis               | 89.26%   | 71.27%  | 18.00%  | 89.26%   | 71.27%  | 18.00%  | 50%      |
| Excessive Trip Length                          | 0.05%    | 1.17%   | -1.12%  | 0.05%    | 1.17%   | -1.12%  | 1%       |
| No Show / Late Cancellation Rate               | 9.20%    | 6.82%   | 2.38%   | 9.20%    | 6.82%   | 2.38%   | <5%      |
| Advance Cancellation Rate                      | 21.60%   | 22.78%  | -1.18%  | 21.60%   | 22.78%  | -1.18%  | <15%     |
| Missed Trip Rate                               | 0.04%    | 0.35%   | -0.31%  | 0.04%    | 0.35%   | -0.31%  | <.5%     |
| Complaint Rate (Complaints per 1,000 Trips)    | 1.39     | 1.58    | -12.33% | 1.39     | 1.58    | -12.33% | <=1.5    |
| Calls Answered Within 5 Minutes                | 95.59%   | 52.75%  | 42.84%  | 95.59%   | 52.75%  | 42.84%  | 95%      |
| Vehicle Availability                           | 92.17%   | 84.94%  | 7.23%   | 92.17%   | 84.94%  | 7.23%   | >=80%    |