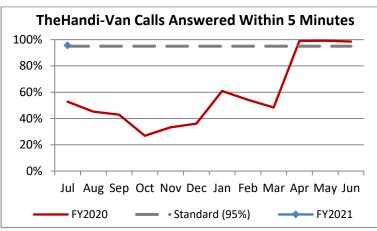

| Key Performance Indicators (KPI)               | July     | July    | Percent | 1 Month  | 1 Month | Percent |          |
|------------------------------------------------|----------|---------|---------|----------|---------|---------|----------|
|                                                | 2020     | 2019    | Change  | FY2021   | FY2020  | Change  | Goals    |
| Total Monthly Ridership                        | 52,923   | 101,431 | -47.82% | 52,923   | 101,431 | -47.82% |          |
| Average Weekday Ridership                      | 1,980    | 3,943   | -49.79% | 1,980    | 3,943   | -49.79% |          |
| Unique Riders During the Period                | 3,747    | 5,952   | -37.05% | 3,747    | 5,952   | -37.05% |          |
| Cost per Revenue Hour                          | \$110.20 | \$88.65 | 24.31%  | \$110.20 | \$88.65 | 24.31%  | <=\$90   |
| Cost per Trip                                  | \$66.89  | \$40.77 | 64.07%  | \$66.89  | \$40.77 | 64.07%  | <=\$39   |
| Cost per Revenue Mile                          | \$7.60   | \$5.87  | 29.49%  | \$7.60   | \$5.87  | 29.49%  | <=\$6.20 |
| Trips per Revenue Hour                         | 1.65     | 2.17    | -24.23% | 1.65     | 2.17    | -24.23% | >=2.2    |
| Farebox Recovery                               | 4.83%    | 4.14%   | 0.70%   | 4.83%    | 4.14%   | 0.70%   | 8%       |
| Very Early Trips (>30 Minutes)                 | 0.07%    | 0.12%   | -0.05%  | 0.07%    | 0.12%   | -0.05%  | <1%      |
| Very Early Trips & Early Trips (>10 Minutes)   | 1.56%    | 2.00%   | -0.44%  | 1.56%    | 2.00%   | -0.44%  | <2%      |
| On-Time and Early Trips                        | 98.27%   | 89.56%  | 8.72%   | 98.27%   | 89.56%  | 8.72%   | >=90%    |
| Early Departure or On-Time Percentage          | 96.71%   | 87.56%  | 9.15%   | 96.71%   | 87.56%  | 9.15%   | >=90%    |
| On-Time Trips (Within 0-30 Min Window)         | 78.45%   | 76.20%  | 2.25%   | 78.45%   | 76.20%  | 2.25%   |          |
| Very Late Trips (>30 Minutes)                  | 0.03%    | 0.74%   | -0.71%  | 0.03%    | 0.74%   | -0.71%  | <1%      |
| Desired Arrival Time Trip OTP (Within 45 Mins) | 61.74%   | 64.75%  | -3.01%  | 61.74%   | 64.75%  | -3.01%  | >90%     |
| Comparative Trip Length Analysis               | 89.26%   | 71.27%  | 18.00%  | 89.26%   | 71.27%  | 18.00%  | 50%      |
| Excessive Trip Length                          | 0.05%    | 1.17%   | -1.12%  | 0.05%    | 1.17%   | -1.12%  | 1%       |
| No Show / Late Cancellation Rate               | 9.20%    | 6.82%   | 2.38%   | 9.20%    | 6.82%   | 2.38%   | <5%      |
| Advance Cancellation Rate                      | 21.60%   | 22.78%  | -1.18%  | 21.60%   | 22.78%  | -1.18%  | <15%     |
| Missed Trip Rate                               | 0.04%    | 0.35%   | -0.31%  | 0.04%    | 0.35%   | -0.31%  | <.5%     |
| Complaint Rate (Complaints per 1,000 Trips)    | 1.39     | 1.58    | -12.33% | 1.39     | 1.58    | -12.33% | <=1.5    |
| Calls Answered Within 5 Minutes                | 95.59%   | 52.75%  | 42.84%  | 95.59%   | 52.75%  | 42.84%  | 95%      |
| Vehicle Availability                           | 92.17%   | 84.94%  | 7.23%   | 92.17%   | 84.94%  | 7.23%   | >=80%    |