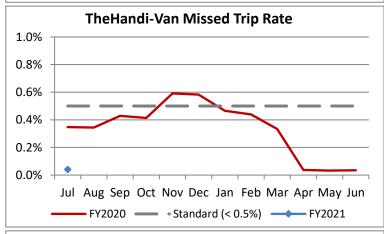

| Key Performance Indicators (KPI)               | July     | July    | Percent | 1 Month  | 1 Month | Percent |          |
|------------------------------------------------|----------|---------|---------|----------|---------|---------|----------|
|                                                | 2020     | 2019    | Change  | FY2021   | FY2020  | Change  | Goals    |
| Total Monthly Ridership                        | 52,923   | 101,431 | -47.82% | 52,923   | 101,431 | -47.82% |          |
| Average Weekday Ridership                      | 1,980    | 3,943   | -49.79% | 1,980    | 3,943   | -49.79% |          |
| Unique Riders During the Period                | 3,747    | 5,952   | -37.05% | 3,747    | 5,952   | -37.05% |          |
| Cost per Revenue Hour                          | \$110.20 | \$88.65 | 24.31%  | \$110.20 | \$88.65 | 24.31%  | <=\$90   |
| Cost per Trip                                  | \$66.89  | \$40.77 | 64.07%  | \$66.89  | \$40.77 | 64.07%  | <=\$39   |
| Cost per Revenue Mile                          | \$7.60   | \$5.87  | 29.49%  | \$7.60   | \$5.87  | 29.49%  | <=\$6.20 |
| Trips per Revenue Hour                         | 1.65     | 2.17    | -24.23% | 1.65     | 2.17    | -24.23% | >=2.2    |
| Farebox Recovery                               | 4.83%    | 4.14%   | 0.70%   | 4.83%    | 4.14%   | 0.70%   | 8%       |
| Very Early Trips (>30 Minutes)                 | 0.07%    | 0.12%   | -0.05%  | 0.07%    | 0.12%   | -0.05%  | <1%      |
| Very Early Trips & Early Trips (>10 Minutes)   | 1.56%    | 2.00%   | -0.44%  | 1.56%    | 2.00%   | -0.44%  | <2%      |
| On-Time and Early Trips                        | 98.27%   | 89.56%  | 8.72%   | 98.27%   | 89.56%  | 8.72%   | >=90%    |
| Early Departure or On-Time Percentage          | 96.71%   | 87.56%  | 9.15%   | 96.71%   | 87.56%  | 9.15%   | >=90%    |
| On-Time Trips (Within 0-30 Min Window)         | 78.45%   | 76.20%  | 2.25%   | 78.45%   | 76.20%  | 2.25%   |          |
| Very Late Trips (>30 Minutes)                  | 0.03%    | 0.74%   | -0.71%  | 0.03%    | 0.74%   | -0.71%  | <1%      |
| Desired Arrival Time Trip OTP (Within 45 Mins) | 61.74%   | 64.75%  | -3.01%  | 61.74%   | 64.75%  | -3.01%  | >90%     |
| Comparative Trip Length Analysis               | 89.26%   | 71.27%  | 18.00%  | 89.26%   | 71.27%  | 18.00%  | 50%      |
| Excessive Trip Length                          | 0.05%    | 1.17%   | -1.12%  | 0.05%    | 1.17%   | -1.12%  | 1%       |
| No Show / Late Cancellation Rate               | 9.20%    | 6.82%   | 2.38%   | 9.20%    | 6.82%   | 2.38%   | <5%      |
| Advance Cancellation Rate                      | 21.60%   | 22.78%  | -1.18%  | 21.60%   | 22.78%  | -1.18%  | <15%     |
| Missed Trip Rate                               | 0.04%    | 0.35%   | -0.31%  | 0.04%    | 0.35%   | -0.31%  | <.5%     |
| Complaint Rate (Complaints per 1,000 Trips)    | 1.39     | 1.58    | -12.33% | 1.39     | 1.58    | -12.33% | <=1.5    |
| Calls Answered Within 5 Minutes                | 95.59%   | 52.75%  | 42.84%  | 95.59%   | 52.75%  | 42.84%  | 95%      |
| Vehicle Availability                           | 92.17%   | 84.94%  | 7.23%   | 92.17%   | 84.94%  | 7.23%   | >=80%    |